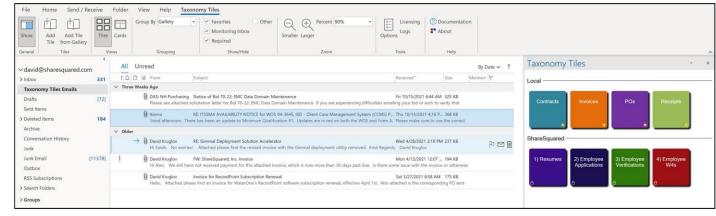

## **Taxonomy Tiles for Outlook**

- Inbox Monitoring
- Tile Gallery
- Document Scanning and Conversion
- Windows Version

### **Taxonomy Tiles for Outlook**

Public Access Portal